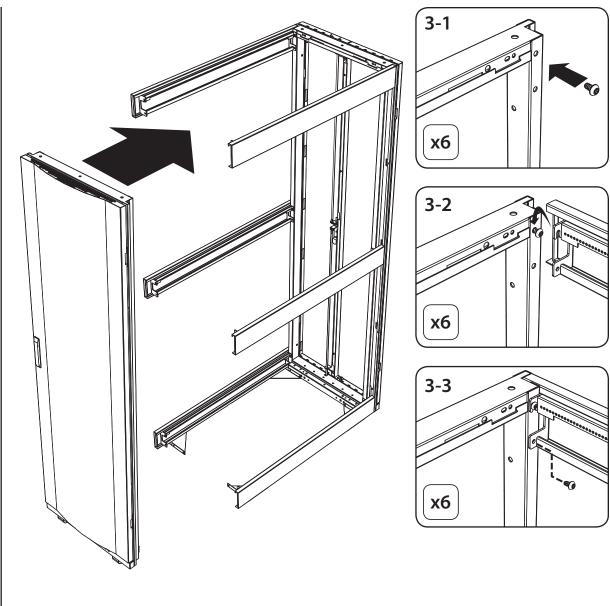

t, Chicago, IL 60609 USA 773.869.1234 • www.tripplite.com

## **Parts List**









Note: "EXP" models do not include side panels.

### **Required Tools:**

- 5/32" (4 mm) Allen Wrench (Supplied)
- #1 Phillips Screwdriver (User-Supplied)
- #2 Phillips Screwdriver (User-Supplied)



WARNING: The rack enclosure is extremely heavy. Do not attempt to unpack, move, assemble or install the enclosure without assistance. Until it has been properly assembled and stabilized, the enclosure is prone to tipping and could cause property damage and/or personal injury. Use extreme caution when assembling the enclosure and be sure to follow all handling and installation instructions. Do not attempt to install equipment without first stabilizing the enclosure. Refer to Owner's Manual.



# step 3 1 A 12







## step

















## step





2



2



24









## step











## step





Note: For "EXP" models, skip this step.



Tripp Lite follows a policy of continuous improvement. Product specifications are subject to change without notice.

Made in China.



1111 West 35th Street, Chicago, IL 60609 USA 773.869.1234 • www.tripplite.com